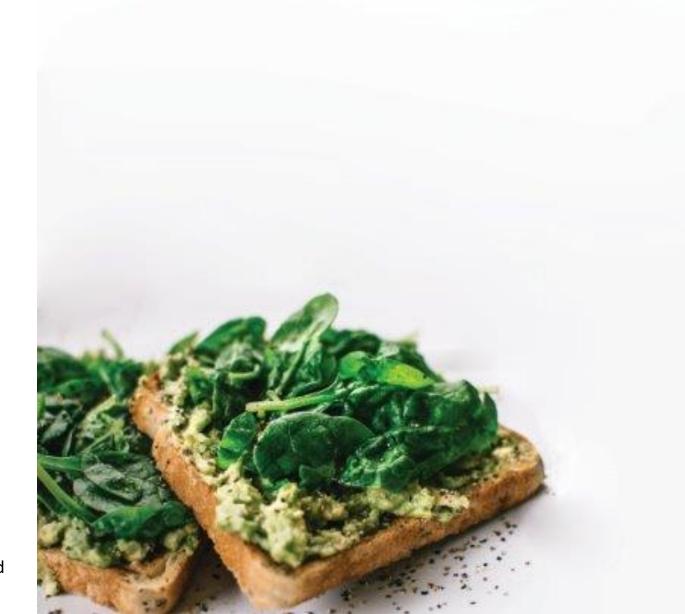

### **EVERYDAY FAVORITES**

| Asparagus and Egg Burrito                           | \$4 |
|-----------------------------------------------------|-----|
| Buttermilk Pancakes 2 pieces 200 Cal                | \$3 |
| French Toast 4 pieces 130 Cal                       | \$3 |
| Add Ons 50-130 Cal Tater tots, hash browns, avocado | \$4 |